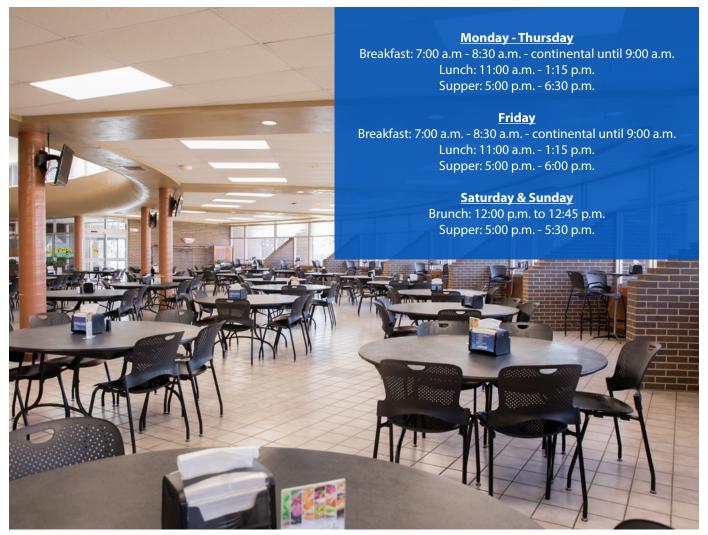

are available to community counseling resources in the Great Bend area and in students' own communities, when possible.

Additional resource information for mental health, addiction information and screening services, self help for test anxiety, study skills, stress and anxiety, adjustment to college life, relationships and other topics available at the link.

# Residence Halls and Cafeteria – bartonccc.edu/housing



Residence Life is a melting pot of students with diverse backgrounds coming together to form a community as they advance their education. Over 400 students can be accommodated in the Barton Campus residence halls, with ADA compliant rooms available.

Residence hall contracts include a 19 meals per week meal plan. Commuter students may purchase meal cards from the cafeteria.



# Campus Safety Department - bartonccc.edu/campussafety



At Barton Community College the safety and well-being of our students, faculty, staff and visitors are of utmost importance. With the support of other departments, we have many people involved in keeping this campus safe and secure; however, a truly safe campus can only be achieved with the cooperation of all students, faculty, staff and visitors.



Campus Safety Officers patrol the campus 24 hours a day and make periodic building checks as well as patrolling the housing facility area. The Barton County Campus Safety office is located in the Technical Building, Room 154, or they can be reached by calling (620) 792-9217.

Barton Community College offers a free mobile app that turns your smartphone into a personal safety device. W