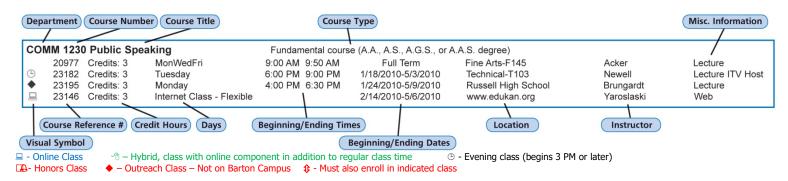

e. Results from these various activities guide Barton, as a learning college, in finding ways to improve student learning.

#### **Hours of Operation:**

#### **Student Services Hours**

**Summer Hours:** 

7:30 a.m. – 5:00 p.m., Monday – Thursday

#### **Bookstore Hours**

**Summer Hours:** 

7:30 a.m. – 5:00 p.m., Monday – Thursday

#### **Student Services Hours**

**Summer Hours:** 

7:30 a.m. - 5:00 p.m., Monday - Thursday

#### **Bookstore Hours**

**Summer Hours:** 

7:30 a.m. – 5:00 p.m., Monday – Thursday

# Contact Information: 1-800-748-7594

Admissions Office: (620) 792-9286 Bookstore Office: (620) 792-9229 Business Office: (620) 86-7463 Enrollment Services: (620) 792-9252 Financial Aid Office: (620) 792-9270 Barton Library Office: (620) 792-9365

#### How to Read the Bulletin



#### STUDENT SUCCESS

Student Success is offered as a three credit hour course. Successful completion of this course is mandatory for all on-campus and Ft. Riley students who meet either of the following two criteria:

- 1) they declare themselves as a degree-seeking student and they enroll in more than six hours in any given semester and have tested with low ASSET, Accuplacer, ACT, or SAT scores in two or more areas;
- 2) they are identified through advisors and coaches as needing study skill development through the advising process. Additionally, the courses may be taken voluntarily by any student seeking to improve their basic skills.

#### **EDUC 1103 STUDENT SUCCESS**

◆■ 30536 Credits: 1 Internet Class - Flexible

6/3/2019-7/26/2019 www.edukan.org

Rapp

Web

#### **Arts and Scienc