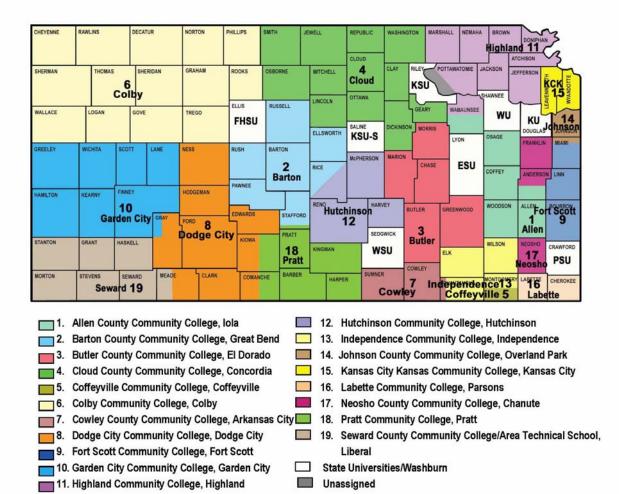

EAS



| Service Area | University                                            | County of Main Campus             |
|--------------|-------------------------------------------------------|-----------------------------------|
|              | Fort Hays State University<br>Kansas State University | Ellis County<br>Riley County      |
|              | Wichita State University<br>Emporia State University  | Sedgwick County<br>Lyon County    |
|              | University of Kansas<br>Pittsburg State University    | Douglas County<br>Crawford County |
|              | Washburn University                                   | Shawnee County*                   |

<sup>\*</sup>KU, KSU, ESU, and WU share responsibility for serving Shawnee County

## MAP OF SERVICE AREAS FOR KANSAS COMMUNITY COLLEGES



## MAP OF SERVICE AREAS FOR KANSAS TECHNICAL COLLEGES