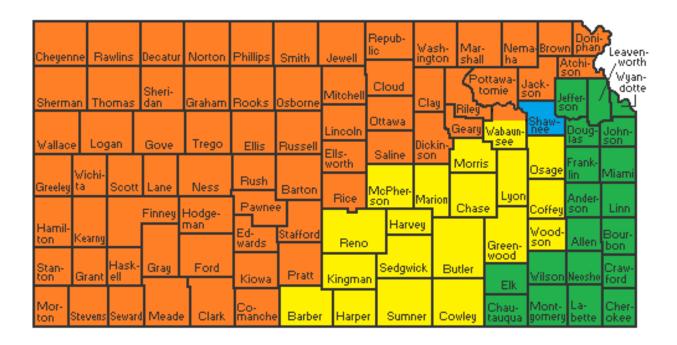

## MAP OF STATE UNIVERSITY AND WASHBURN UNIVERSITY SERVICE AREAS

| Service Area | University                                            | County of Main Campus             |
|--------------|-------------------------------------------------------|-----------------------------------|
|              | Fort Hays State University<br>Kansas State University | Ellis County<br>Riley County      |
|              | Wichita State University<br>Emporia State University  | Sedgwick County<br>Lyon County    |
|              | University of Kansas<br>Pittsburg State University    | Douglas County<br>Crawford County |
|              | Washburn University                                   | Shawnee County*                   |

<sup>\*</sup>KU, KSU, ESU, and WU share responsibility for serving Shawnee County