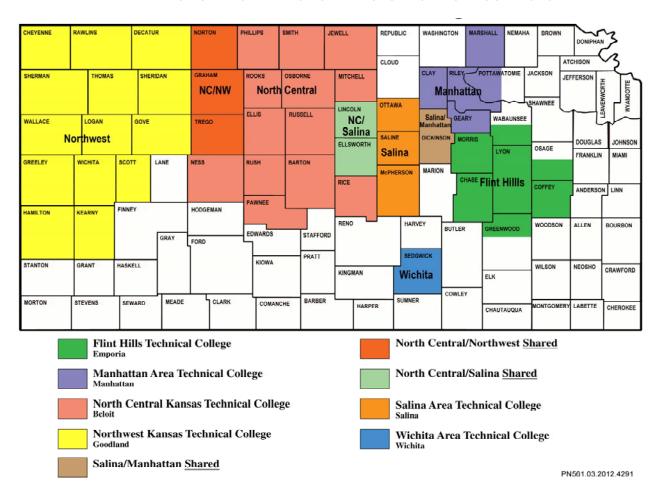

| County of Main Campus             |
|--------------|-------------------------------------------------------|-----------------------------------|
|              | Fort Hays State University<br>Kansas State University | Ellis County<br>Riley County      |
|              | Wichita State University<br>Emporia State University  | Sedgwick County<br>Lyon County    |
|              | University of Kansas<br>Pittsburg State University    | Douglas County<br>Crawford County |
|              | Washburn University                                   | Shawnee County*                   |

<sup>\*</sup>KU, KSU, ESU, and WU share responsibility for serving Shawnee County

## MAP OF SERVICE AREAS FOR KANSAS COMMUNITY COLLEGES



## MAP OF SERVICE AREAS FOR KANSAS TECHNICAL COLLEGES