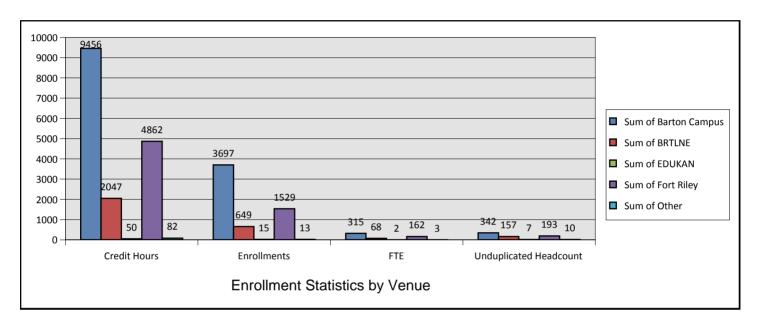

# Frequently Requested Data - Academic Year 2013-14 First-time, full-time Students

(Academic Year consists of Summer, Fall, Spring terms)

|                        | Barton<br>County<br>Campus | BartOnline<br>Web<br>Classes | EduKan<br>Web<br>Classes | Ft. Riley /<br>Leavenworth<br>/Grandview<br>Plaza Campus | Other<br>Off-Campus | Total  |
|------------------------|----------------------------|------------------------------|--------------------------|----------------------------------------------------------|---------------------|--------|
| Credit Hours           | 9,456                      | 2,047                        | 50                       | 4,862                                                    | 82                  | 16,497 |
| Enrollments            | 3,697                      | 649                          | 15                       | 1,529                                                    | 13                  | 5,903  |
| FTE                    | 315                        | 68                           | 2                        | 162                                                      | 3                   | 550    |
| Unduplicated Headcount | 342                        | 157                          | 7                        | 193                                                      | 10                  | 611    |

### **Data Definitions – Frequently Requested Data Report**

Venue (column headings) (determined by location rather than department or program responsible)

- Barton County Campus all classes held on the Barton county campus
- BartOnline Web Classes all classes conducted through the BartOnline web site
- EduKan Web Classes all classes conducted through the EduKan web site
- Ft. Riley/Leavenworth/Grandview Campus all classes held on the Ft. Riley, Ft. Leavenworth, or Grandview Plaza campus
- Other Off-Campus all classes not included above
- Total all classes

#### Credit Hours

The total number of credits taken at each venue during the year.

### **Enrollments**

The total number of student for-credit enrollments at each venue during the year.

## FTE – Full time equivalency

The total number of credits taken at each venue, divided by 30.

### **Unduplicated Headcount**

The unduplicated count of for-credit students at each venue during the year. The sum of the various venue columns <u>will not</u> equal the Total column because students may be taking classes in more than one venue.