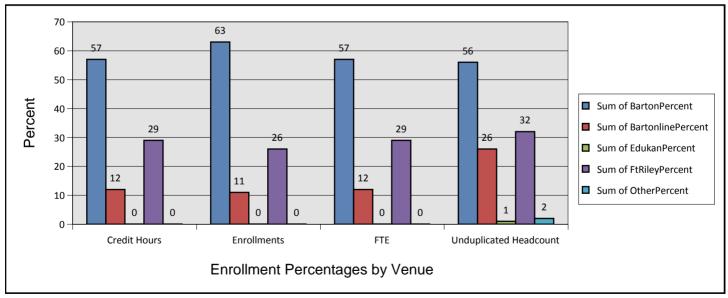

# Frequently Requested Data - Academic Year 2013-14 First-time, full-time Students

(Academic Year consists of Summer, Fall, Spring terms)

|                        | Barton<br>County<br>Campus | BartOnline<br>Web<br>Classes | EduKan<br>Web<br>Classes | Ft. Riley /<br>Leavenworth<br>/Grandview<br>Plaza Campus | Other<br>Off-Campus | Total  |
|------------------------|----------------------------|------------------------------|--------------------------|----------------------------------------------------------|---------------------|--------|
| Credit Hours           | 9,456                      | 2,047                        | 50                       | 4,862                                                    | 82                  | 16,497 |
| Enrollments            | 3,697                      | 649                          | 15                       | 1,529                                                    | 13                  | 5,903  |
| FTE                    | 315                        | 68                           | 2                        | 162                                                      | 3                   | 550    |
| Unduplicated Headcount | 342                        | 157                          | 7                        | 193                                                      | 10                  | 611    |

### **Data Definitions – Frequently Requested Data Report**

Venue (column headings) (determined by location rather than department or program responsible)

- Barton County Campus all classes held on the Barton county campus
- BartOnline Web Classes all classes conducted through the BartOnline web site
- EduKan Web Classes all classes conducted through the EduKan web site
- Ft. Riley/Leavenworth/Grandview Campus all classes held on the Ft. Riley, Ft. Leavenworth, or Grandview Plaza campus
- Other Off-Campus all classes not included above
- Total all classes

#### Credit Hours

The total number of credits taken at each venue during the year.

### **Enrollments**

The total number of student for-credit enrollments at each venue during the year.

## FTE – Full time equivalency

The total number of credits taken at each venue, divided by 30.

### **Unduplicated Headcount**

The unduplicated count of for-credit students at each venue during the year. The sum of the various venue columns <u>will not</u> equal the Total column because students may be taking classes in more than one venue.