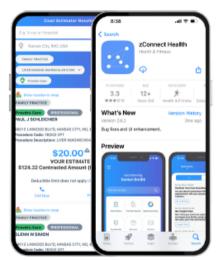

#### **ESTIMATE YOUR COSTS**

See what nearby doctors and facilities charge for a procedure. You can cost- compare providers, just like shopping online

Once you download zConnect you will input your unique login code prior to registration. This code will be F- (F Dash) plus your group number

## DOWNLOAD THE APP

Android

By downloading the zConnect app, you may receive communications and updates about the app leading up to the new plan year; in the new plan year you have the ability to opt out from future notifications.