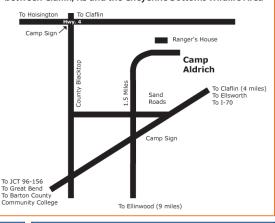

#### **Camp Aldrich** 2 miles north of Hwy. 156

between Claflin, KS and the Cheyenne Bottoms Wildlife Area