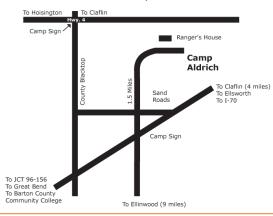

## **Camp Aldrich**

884 NE 110 Ave • Claflin, KS 67525

#### **Camp Aldrich**

2 miles north of Hwy. 156

between Claflin, KS and the Cheyenne Bottoms Wildlife Area