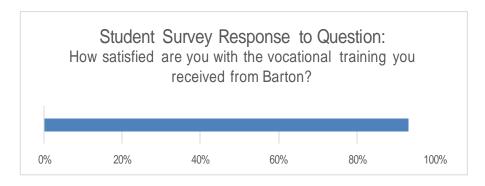

#### Kansas Board of Regents Student Satisfaction Survey

Results of Student Satisfaction Surveys sent to 2014-15 completers (fall 2015).