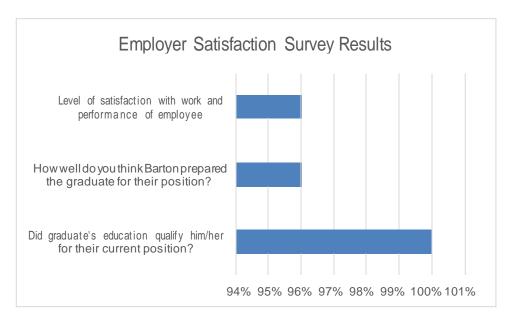

#### Barton Community College Employer Satisfaction Survey

Results of Employer Satisfaction Surveys sent to employers of the 2014-15 completers (fall 2015).

107 employers were surveyed; 45 surveys returned. 42% return rate