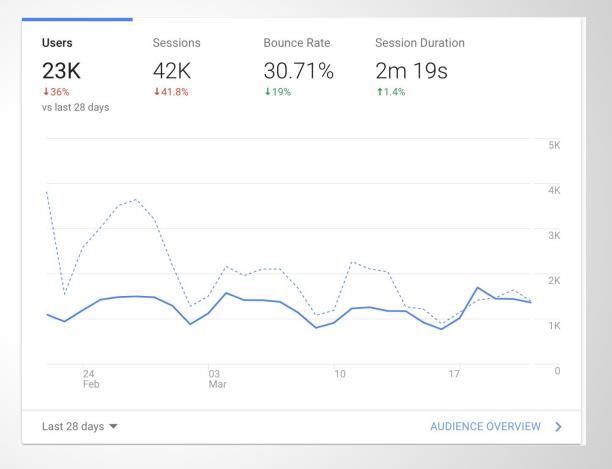

CALENDAR | SAFETY-TITLE IX | MAPS | DIRECTORIES | NEWS | PRIVACY

Search web, people, directories

Sessions by device Mobile Tablet Desktop 57.2% 35.6% 7.2% 12.5% ↓4.9% 12.3%

MOBILE OVERVIEW >

Last 28 days 🔻