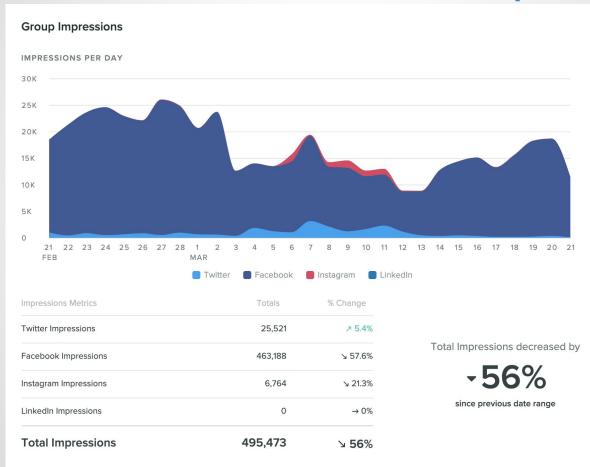

# But wait... There's more!

i

Post Reach February 22 - March 21

57,764 People Reached **• 48%** 

Videos February 22 - March 21

43,408 3-Second Video Views **1%** 

i

**SOCIAL MEDIA:** Facebook Groups Adult Healthcare **427** Laboratory Technician 226 Dietician 16 Pharmacy Tech 11 Natural Gas 51 Early Childhood Education 137 Great Plains OSHA Education Center 53 Military Schools 55

#### **SOCIAL MEDIA:** Overall Impressions

| ADMISSION                                                                   | DEGREES & PROGRAMS   | STUDENT SERVICES                                                                                          | COMMUNITY                                           | ABOUT BARTON                                                                                        |
|-----------------------------------------------------------------------------|----------------------|-----------------------------------------------------------------------------------------------------------|-----------------------------------------------------|-----------------------------------------------------------------------------------------------------|
| Sign Up For<br>ENROLLMENT                                                   | DAYS! ③              |                                                                                                           | APRI<br>MA<br>JUNE<br>JUL                           | • • • • • • •                                                                                       |
| Become a Cougar!!  Request information Visit the campus Apply for admission | PROGRAMS<br>of STUDY | alendar<br>Y   MARCH 26-27<br>nal Play Series Auditions - Day One<br>SDAY   MARCH 27                      | deadline appro                                      | tion Clay Shoot early registrati<br>aching<br>1 for Barton Theatre Original Pl                      |
| Cougar Athletics                                                            | WEDNES               | n Tennis vs. New Mexico Military Institu<br>SDAY   MARCH 27<br>n Softball vs. Pratt CC<br>SDAY   MARCH 27 | Docking Institu<br>Barton Commu<br><u>\$1</u>       | arices<br>ite verifies ROI on taxes to<br>unity College at \$2.76 for every<br>s vocal masterclass, |
| Featured Events                                                             | © Free I             | Bowling (Student Activity)<br>arton TV<br>ARTON SCALES TECHNICIAN                                         | Performance o<br>Meadowlark Pr<br>Watch later Share |                                                                                                     |