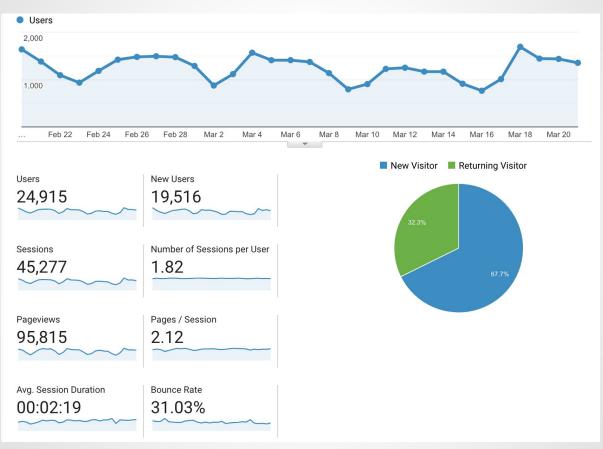

DAY   MARCH 27<br>n Softball vs. Pratt CC<br>SDAY   MARCH 27 | Docking Institu<br>Barton Commu<br><u>\$1</u>       | arices<br>ite verifies ROI on taxes to<br>unity College at \$2.76 for every<br>s vocal masterclass, |
| Featured Events                                                             | © Free I             | Bowling (Student Activity)<br>arton TV<br>ARTON SCALES TECHNICIAN                                         | Performance o<br>Meadowlark Pr<br>Watch later Share |                                                                                                     |

CALENDAR | SAFETY-TITLE IX | MAPS | DIRECTORIES | NEWS | PRIVACY

Search web, people, directories

Sessions by device Mobile Tablet Desktop 57.2% 35.6% 7.2% 12.5% ↓4.9% 12.3%

MOBILE OVERVIEW >

Last 28 days 🔻





| Country             | Users  | % Users          |
|---------------------|--------|------------------|
| 1. 🔤 United States  | 22,880 | 91.45%           |
| 2. 🔝 India          | 222    | 0.89%            |
| 3. 🐼 Brazil         | 140    | 0.56%            |
| 4. 🥅 Germany        | 139    | 0.56%            |
| 5. 📰 Saudi Arabia   | 116    | 0.46%            |
| 6. 😻 South Korea    | 113    | 0.45%            |
| 7. Milippines       | 96     | 0.38%            |
| 8. (not set)        | 77     | 0.31%            |
| 9. 🔠 United Kingdom | 74     | 0.30%            |
| 10. 🛃 Canada        | 67     | 0.27%            |
|                     |        | view full report |

|     |                | Acquisition                                     |