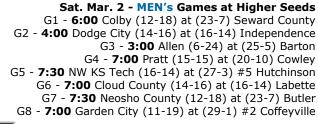

### **Region VI Tournament**

Sat. Mar. 2 - WOMEN's games at Higher Seeds

G1 - 5:30 Colby (7-23) at (29-1) #3 Hutchinson

G2 - 2:00 Seward County (19-10) at (14-16) Allen

G3 - 5:30 Labette (12-18) at (24-6) Butler

G4 - 2:00 Barton (13-16) at (15-14) Independence

G5 - 7:00 NW KS Tech (6-23) at (27-3) #12 Garden City

G6 - 5:00 Pratt (16-14) at (13-17) Coffeyville

G7 - 6:00 Neosho County (10-20) at (20-10) Cloud County

G8 - 5:00 Dodge City (9-21) at (26-4) Cowley