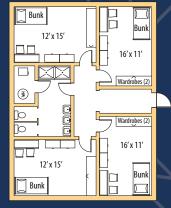

GoBarton.com

Bluestem Hall: Twin suite, double occupancy - Handicap accessible rooms available