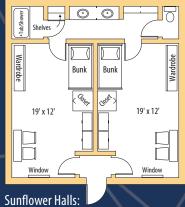

### Meadowlark Halls:

There will be some variation between units "Community Style" (6-7 people per unit)

Two rooms, double occupancy "Apartment Style" (2 people per room)

There will be some variation between units "Community Style" (6-7 people per unit)