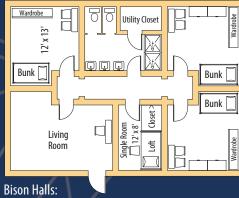

Cottonwood Hall: Handicap accessible rooms available "Traditional Style" (2 people per room)