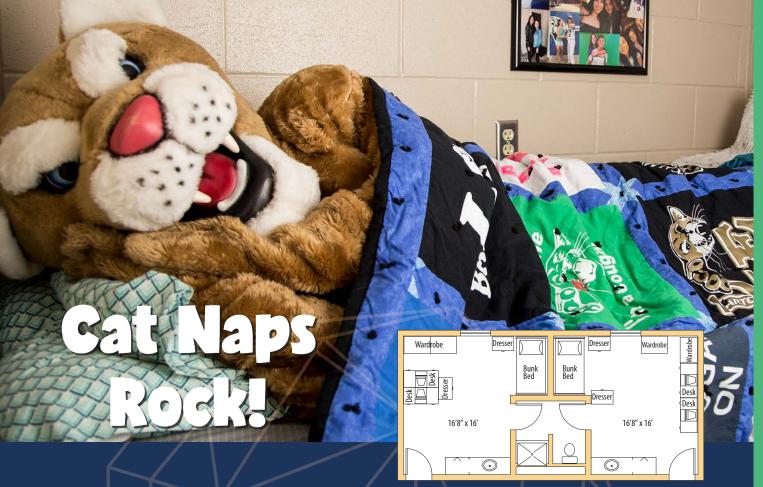

GoBarton.com

Bluestem Hall: Twin suite, double occupancy - Handicap accessible rooms available

### **FEATURES**

- Wireless Internet
- \* Three FREE Laundromats
- ★ 19 meals per week
- \* Single room options
- ★ FREE cable
- ★ 12 newly released movies each month
- \* FREE parking
- \* Vending machines
- \* Room furniture includes a desk, wardrobe and twin bed
- Community room with TV and game consoles
- ★ ADA compliant rooms
- \* Community kitchen facilities
- \* Designated storm shelter areas
- ★ 24-hour security and camera surveillance
- \* Purified water stations

### Meadowlark Halls:

There will be some variation between units "Community Style" (6-7 people per unit)

Two rooms, double occupancy "Apartment Style" (2 people per room)

There will be some variation between units "Community Style" (6-7 people per unit)

Cottonwood Hall: Handicap accessible rooms available "Traditional Style" (2 people per room)