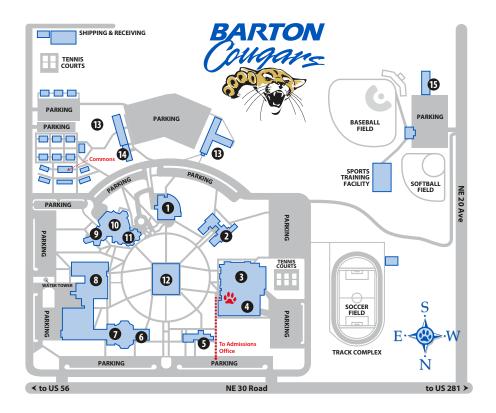

### Meow is the Time to come on a Campus Visit

We'd love to meet you!

Free

- PARKING!
- · LUNCH!
- SMILES!
- T-SHIRT!
- APPLICATION FUR ADMISSION!

### Schedule a Tour!

Tours are scheduled Monday - Friday 8:30 a.m. - 3 p.m. Go online to GoBarton.com/admissions or call (800) 722-6842 to schedule a tour today!