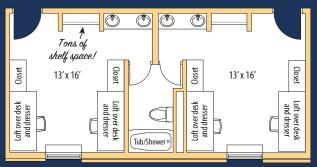

### **FEATURES**

- Wireless Internet
- \* Three FREE Laundromats
- ★ 19 meals per week
- \* Single room options
- ★ FREE cable
- ★ 12 newly released movies each month
- \* FREE parking
- \* Vending machines
- \* Room furniture includes a desk, wardrobe and twin bed
- Community room with TV and game consoles
- ★ ADA compliant rooms
- \* Community kitchen facilities
- \* Designated storm shelter areas
- ★ 24-hour security and camera surveillance
- \* Purified water stations