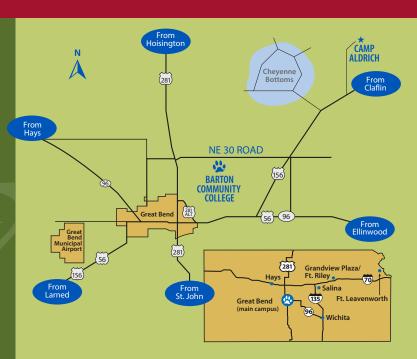

### Schedule a Tour!

Tours are scheduled Monday - Friday 8:30 a.m. - 3 p.m. Go online to GoBarton.com/admissions or call (800) 722-6842 to schedule a tour today!