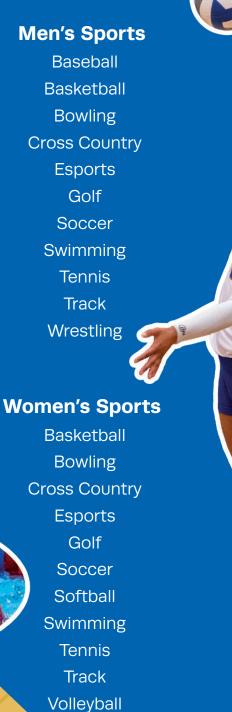

| 25                                                                                                                                                                                                              | 26                                                                                                                                                                                   | 27                                                                                                                                                                                          | 28                          | 29                                                                                                                         |



BartonSports.com





## MAY 2023



| SUNDAY                                                                                                                                                                                                                                                                            | MONDAY                                                                                                                                                                                                                                             | TUESDAY                                            | WEDNESDAY                                                                                                        | THURSDAY