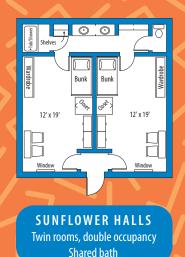

MEADOWLARK HALLS There will be some variation between units "Community Style" (6-8 people per unit)

**BLUESTEM HALL** 

Twin rooms, double occupancy - Shared bath Handicap accessible rooms available