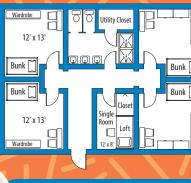

MEADOWLARK HALLS There will be some variation between units "Community Style" (6-8 people per unit)

**BLUESTEM HALL** 

Twin rooms, double occupancy - Shared bath Handicap accessible rooms available