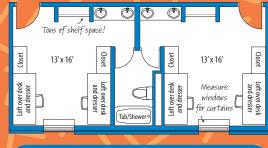

# Dorm life rocks!

**COTTONWOOD HALL** Twin rooms, double occupancy - Shared bath Handicap accessible rooms available

parton

**BISON HALLS** There will be some variation between units "Community Style" (9 people per unit)