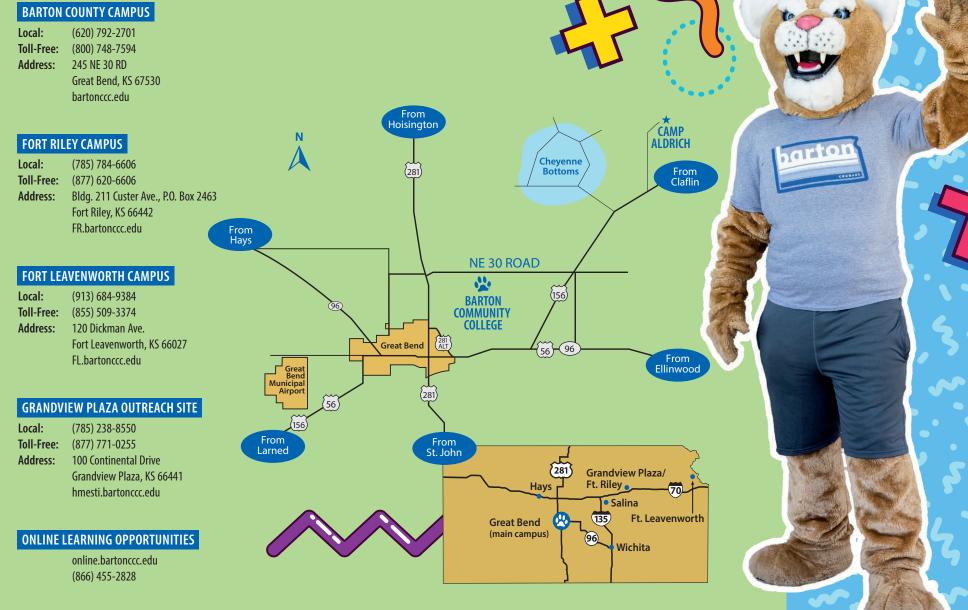

on | Application available online.
- Submit ACT Scores or other test scores | Haven't taken any assessment tests? No problem! Just give us a call and we'll get you taken care of.
- Submit completed transcript | Completed high school transcript must be mailed directly to Barton Community College to be official. Unofficial transcripts can be used for advising and obtaining academic information (GPA, ACT Scores, etc.)
- G Housing Application | Submit application and deposit early to get your first choice! Application available online.
- Financial Aid | Cost should not be a reason to rule out college! Visit studentaid.gov for federal assistance or call us for even more options!

### Want to get started?

For more information, call the Admissions Office at (800) 722-6842 or (620) 792-9286







Non-Discrimination Notice: Barton Community College adheres to all federal, state, and local civil rights laws prohibiting discrimination in employment and education. Barton Community College does not discriminate in its admissions practices [except as permitted by law], in its employment practices, or in its educational programs or activities on the basis of sex/gender, race, color, national origin, disability or any other protected classes enumerated in Policy 1132. Any person having inquiries concerning Barton County Community College's non-discrimination compliance policy, including the application of Equal Opportunity Employment, Titles IV, VI, VII, IX, Section 504 and the implementing regulations, is directed to contact Barton's Title IX Coordinator, Cheryl Brown, Title IX Coordina