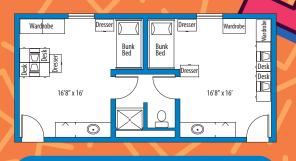

# Dorm life rocks!

**COTTONWOOD HALL** Twin rooms, double occupancy - Shared bath Handicap accessible rooms available

parton

**BISON HALLS** There will be some variation between units "Community Style" (9 people per unit)

MEADOWLARK HALLS There will be some variation between units "Community Style" (6-8 people per unit)

**BLUESTEM HALL** 

Twin rooms, double occupancy - Shared bath Handicap accessible rooms available

#### **Features**

- Wireless internet campuswide including student
- Three FREE Laundromats
- Meal plan includes 19 meals per week
- Housing for 442 students
- FREE cable and newly released movies available for streaming monthly
- FREE student housing parking
- Vending machines
- Room furniture includes a desk, wardrobe, chest of drawers and extra long twin bed for each resident
- Community meeting room with flat screen television
- ADA compliant rooms
- Community kitchen facilities available with stove, microwave, refrigerator and ice machine
- Designated storm shelter
- 24-hour security and camera surveillance
- Eco-friendly drinking water stations