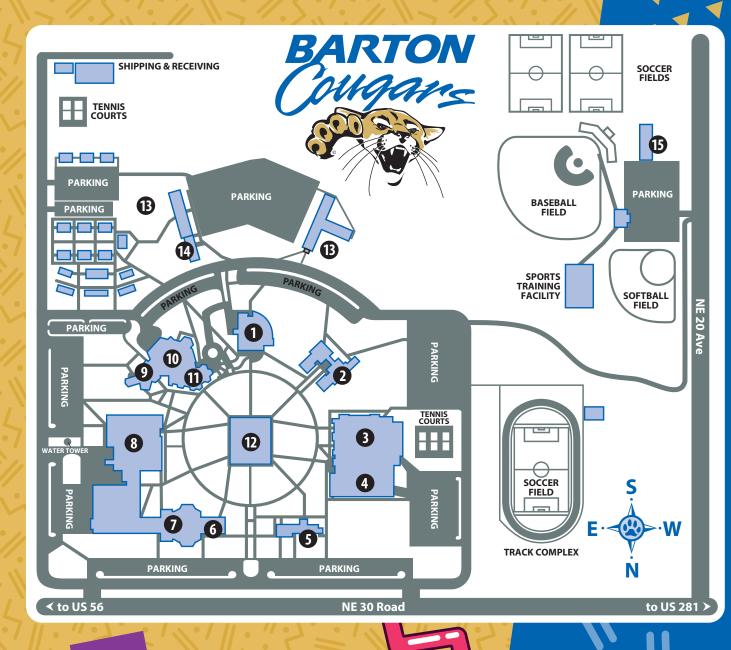

## **Campus visit**

### We'd love to meet you!

#### Schedule a Tour!

Monday – Friday 8:30 a.m. - 3 p.m. bartonccc.edu/admission (800) 722-6842

-ree!

PARKING!

LUNCH

Tour times fill quickly, so don't delay! Give us at least a week's notice, and we'll get your visit scheduled to fit YOUR needs!

T-SHIRT! APPLICATION FOR ADMISSION!

(OME SEE US!