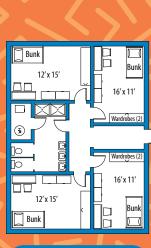

# Dorm life rocks!

**COTTONWOOD HALL** Twin rooms, double occupancy - Shared bath Handicap accessible rooms available

parton

**BISON HALLS** There will be some variation between units "Community Style" (9 people per unit)