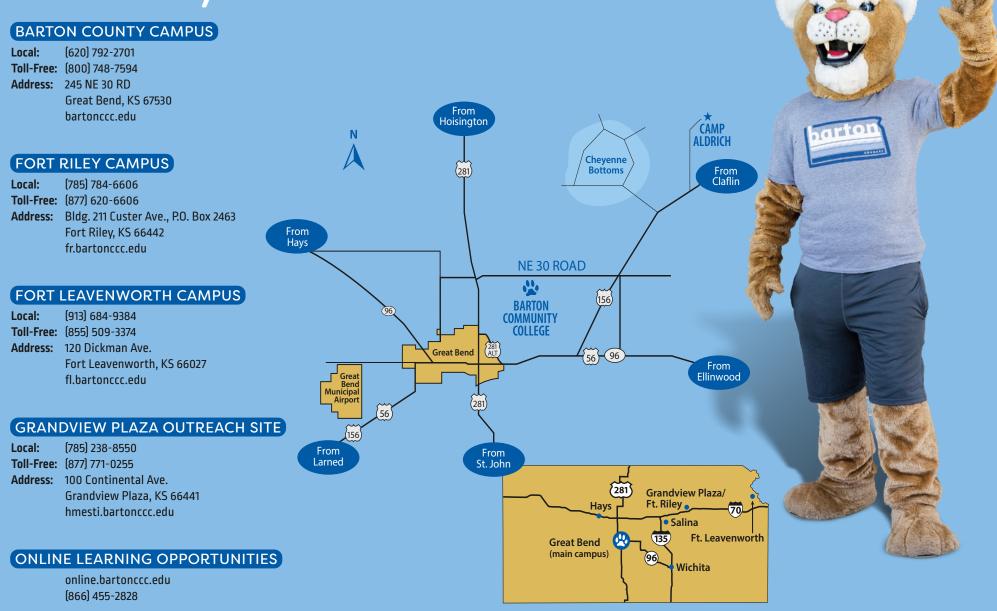

# Campus visit

### We'd love to meet you!

BARTON

(OME SEE US!

Schedule a Tour! Monday - Friday 8:30 a.m. - 3 p.m. bartonccc.edu/admission (800) 722-6842

ree

PARKING!

LUNCH

SMILES!