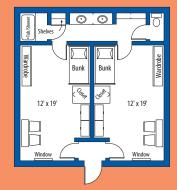

### COTTONWOOD HALL

Twin rooms, Double occupancy - Shared bath Handicap accessible rooms available