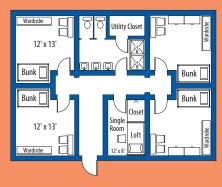

### BISON HALLS

There will be some variation between units "Community Style" (9 people per unit)

between units, "Community Style"

There will be some variation

**Features** 

(6-8 people per unit)

Twin rooms, double occupancy - Shared bath Handicap accessible rooms available.