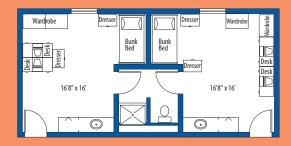

### SUNFLOWER HALLS

Twin rooms, Double occupancy Shared bath

- Wireless internet campus-wide including student housing
- Three FREE Laundromats
- Meal plan includes 19 meals per week
- Housing for 442 students
- FREE cable and newly released movies available for streaming monthly
- FREE student housing parking
- Vending machines