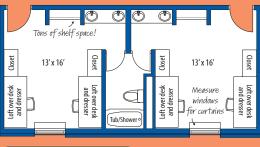

### BISON HALLS

There will be some variation between units "Community Style" (9 people per unit)

between units, "Community Style"

There will be some variation

**Features** 

(6-8 people per unit)

Twin rooms, double occupancy - Shared bath Handicap accessible rooms available.