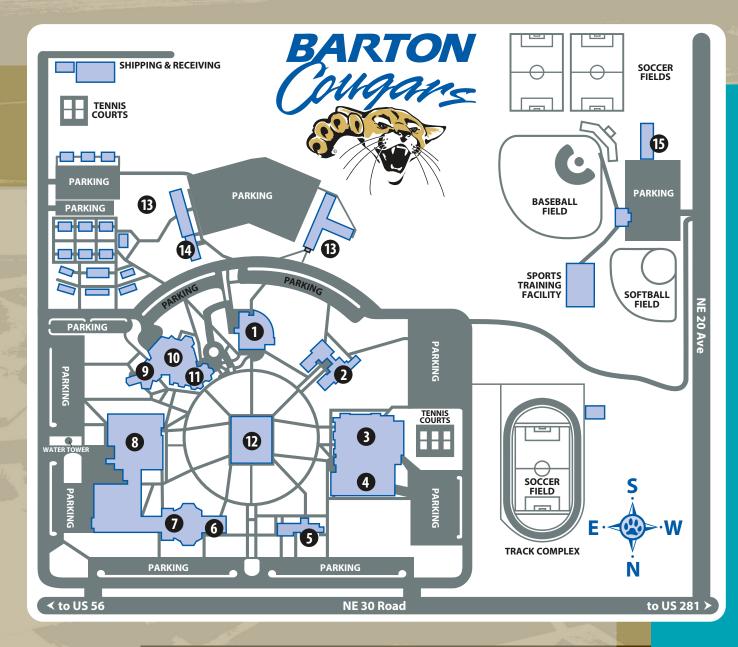

# Campus visit

### We'd love to meet you!

BARTON

(OME SEE US!

Schedule a Tour! Monday - Friday 8:30 a.m. - 3 p.m. bartonccc.edu/admission (800) 722-6842

ree

PARKING!

LUNCH

SMILES!