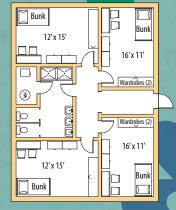

### Dorm Life Rocks!

Bluestem Hall: Twin suite, double occupancy - Handicap accessible rooms available

Cottonwood Hall: Handicap accessible rooms available "Traditional Style" (2 people per room)

Meadowlark Halls:

There will be some variation between units "Community Style" (6-7 people per unit)

**Sunflower Halls:** 

Two rooms, double occupancy "Apartment Style" (2 people per room)

Bison Halls:

There will be some variation between units "Community Style" (6-7 people per unit)