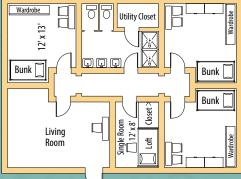

### Dorm Life Rocks!

Bluestem Hall: Twin suite, double occupancy - Handicap accessible rooms available

Cottonwood Hall: Handicap accessible rooms available "Traditional Style" (2 people per room)

Meadowlark Halls:

There will be some variation between units "Community Style" (6-7 people per unit)

**Sunflower Halls:** 

Two rooms, double occupancy "Apartment Style" (2 people per room)

Bison Halls:

There will be some variation between units "Community Style" (6-7 people per unit)