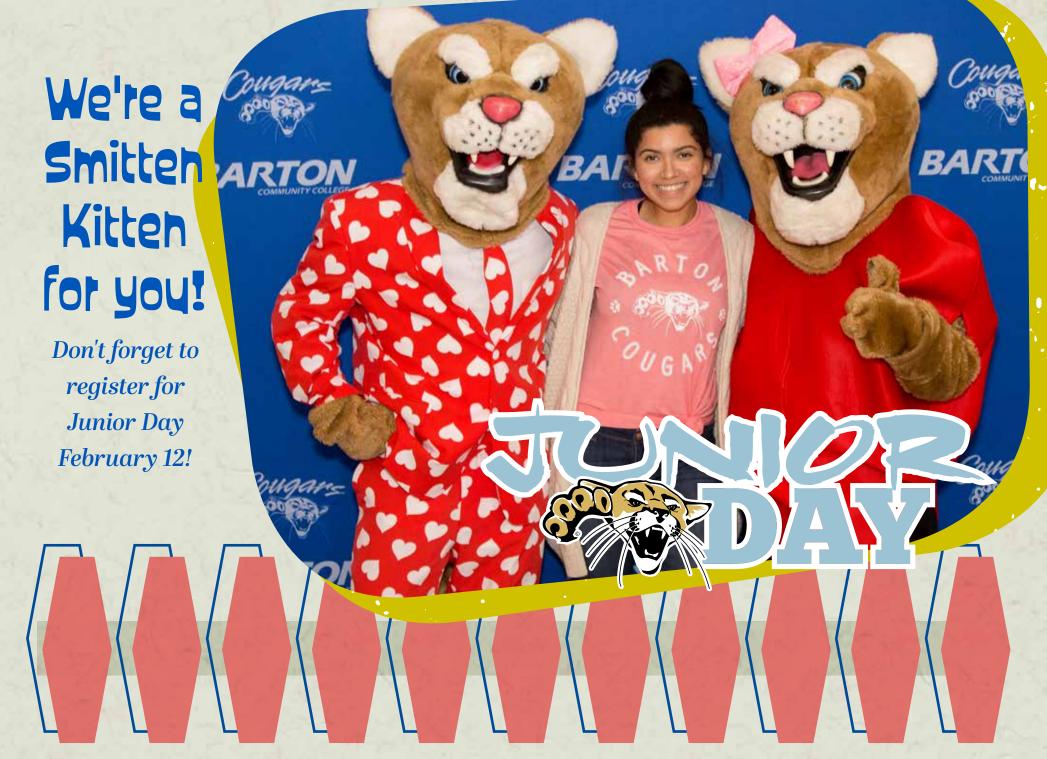

Don't forget to register for Senior Day November 13!

# SENTOR DAY

Registration ends October 31.

Check seniorday.bartonccc.edu for details!