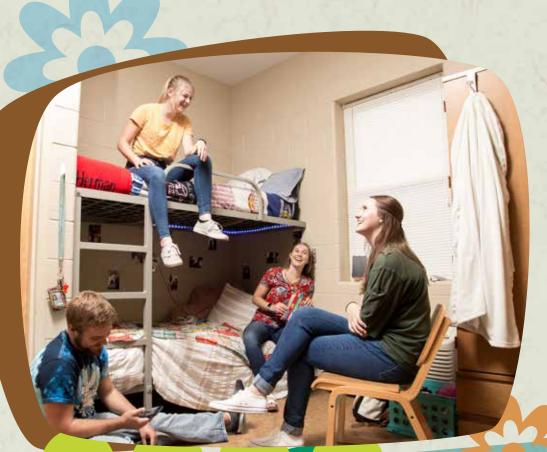

### Dorm Life Rocks!

### **FEATURES**

- Wireless Internet
- \* Three FREE Laundromats
- \* 19 meals per week
- \* Single room options
- \* FREE cable
- 12 newly released movies each month
- \* FREE parking
- Vending machines
- Room furniture includes a desk, wardrobe and twin bed

- Community room with TV and game consoles
- \* ADA compliant rooms
- \* Community kitchen facilities
- Designated storm shelter areas
- 24-hour security and camera surveillance
- Purified water stations
- lce machines