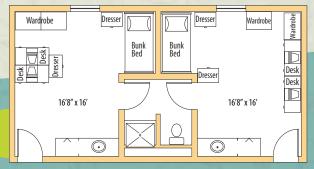

Bluestem Hall: Twin suite, double occupancy - Handicap accessible rooms available

Cottonwood Hall: Handicap accessible rooms available "Traditional Style" (2 people per room)

Meadowlark Halls:

There will be some variation between units "Community Style" (6-7 people per unit)

**Sunflower Halls:** 

Two rooms, double occupancy "Apartment Style" (2 people per room)

Bison Halls:

There will be some variation between units "Community Style" (6-7 people per unit)