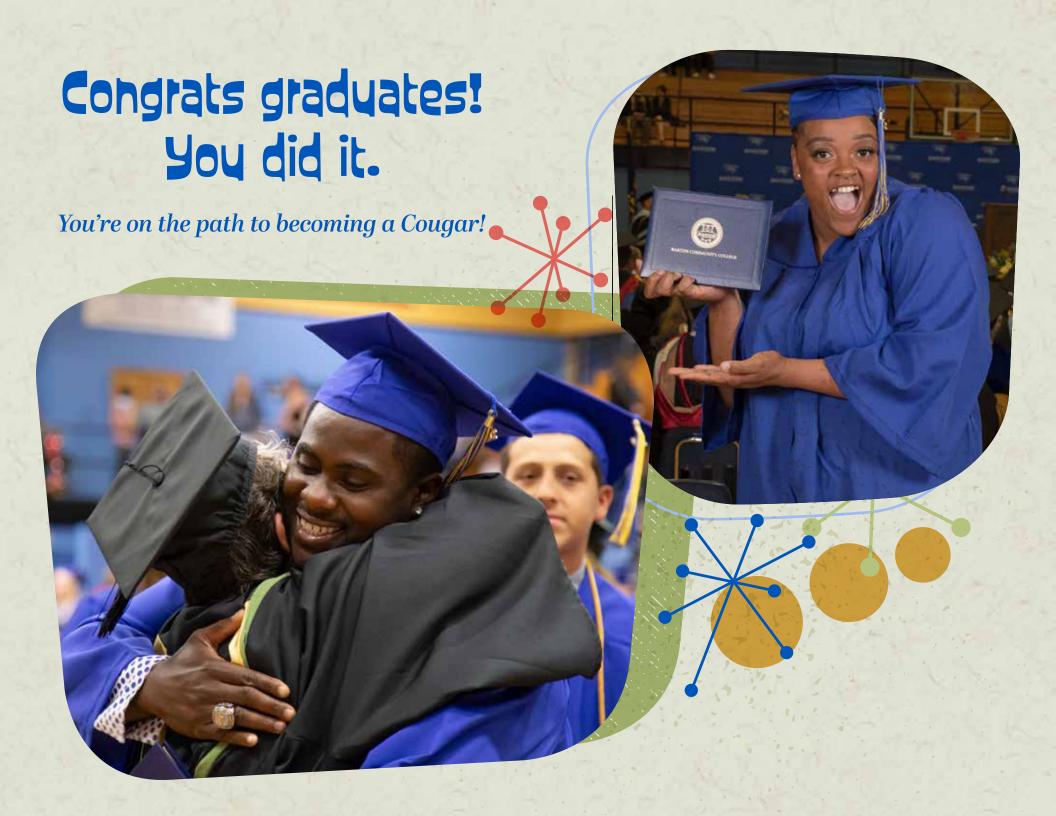

Don't forget to register for Senior Day November 13!

# SENTOR DAY

Registration ends October 31.

Check seniorday.bartonccc.edu for details!