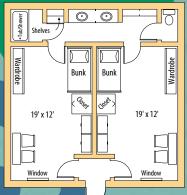

### Dorm Life Rocks!

Bluestem Hall: Twin suite, double occupancy - Handicap accessible rooms available

Cottonwood Hall: Handicap accessible rooms available "Traditional Style" (2 people per room)

Meadowlark Halls:

There will be some variation between units "Community Style" (6-7 people per unit)

**Sunflower Halls:** 

Two rooms, double occupancy "Apartment Style" (2 people per room)

Bison Halls:

There will be some variation between units "Community Style" (6-7 people per unit)