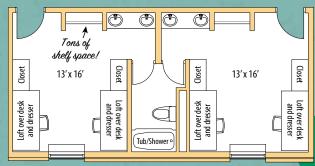

### Dorm Life Rocks!

Bluestem Hall: Twin suite, double occupancy - Handicap accessible rooms available

Cottonwood Hall: Handicap accessible rooms available "Traditional Style" (2 people per room)

Meadowlark Halls:

There will be some variation between units "Community Style" (6-7 people per unit)

**Sunflower Halls:** 

Two rooms, double occupancy "Apartment Style" (2 people per room)

Bison Halls:

There will be some variation between units "Community Style" (6-7 people per unit)