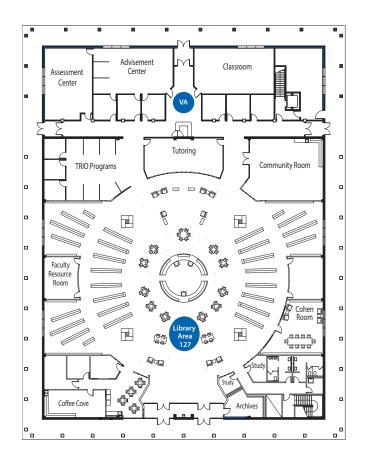

#### LEARNING RESOURCE CENTER

| EVENT                                                 | LOCATION | TIME          |
|-------------------------------------------------------|----------|---------------|
| Can you find me?<br>Interactive yearbook display      | L127     | All day       |
| Who am I?<br>Interactive display of College history   | L127     | All day       |
| Get to Know Your Library! Interactive<br>Card Catalog | L127     | All day       |
| 50th Anniversary College history display              | L127     | All day       |
| Veterans Assistance information                       | VA       | Noon - 3 p.m. |