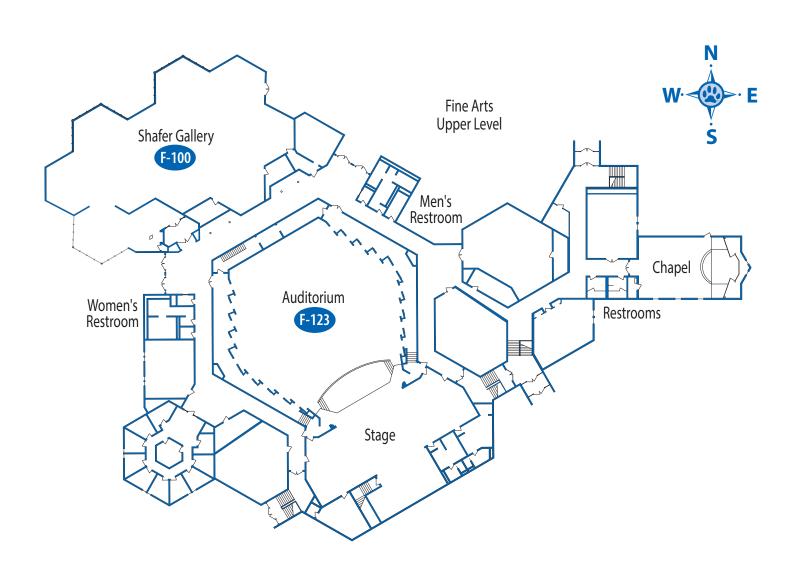

#### FINE ARTS BUILDING

| EVENT                                                                                                                       | LOCATION                              | TIME                     |
|-----------------------------------------------------------------------------------------------------------------------------|---------------------------------------|--------------------------|
| Sign up for a campus tour or apply for a chance to win a scholarship Employment Opportunities What's New@Barton Prize Table | Kirkman Visitor Hallway - upper level | All day                  |
| Cougar Booster Club                                                                                                         | Kirkman Visitor Hallway - upper level | 1 -3 p.m.                |
| Dancing Through 50 Decades (Movement activity)                                                                              | Dance Mats                            | 11:20 a.m.<br>12:20 p.m. |
| Free Throw and Hot Shot Contests                                                                                            | Gym, P10                              | 12:30 - 2 p.m.           |
| Children's swimming activities - bring your suit and towel!                                                                 | Swimming Pool                         | 12:30 - 2 p.m.           |
| Tennis activity                                                                                                             | Practice Tennis Court                 | 12:30 - 2 p.m.           |

| EVENT                                                                                                                                                                                                                                                                                                                                | LOCATION              | TIME          |
|--------------------------------------------------------------------------------------------------------------------------------------------------------------------------------------------------------------------------------------------------------------------------------------------------------------------------------------|-----------------------|---------------|
| The Light of Future Past: Photography by Blair Hayes exhibit                                                                                                                                                                                                                                                                         | Shafer Gallery, F-100 | All day       |
| Hands-on Art Projects                                                                                                                                                                                                                                                                                                                | Shafer Gallery, F-100 | 1 - 3 p.m.    |
| 50th Anniversary Fine and Performing Arts Concert (open to the public) All Barton 50th Anniversary visitors are invited to cap off the day with featured live performances by the Barton Jazz Ensemble, Barton Art Program, Barton Dance Theatre, Barton Theatre, and the Hilltop Singers featuring the Hilltop Singer Alumni Choir! | Auditorium, F-123     | 3 - 4:15 p.m. |

\*\*NOTE: No food or drinks are allowed in Fine Arts Building.