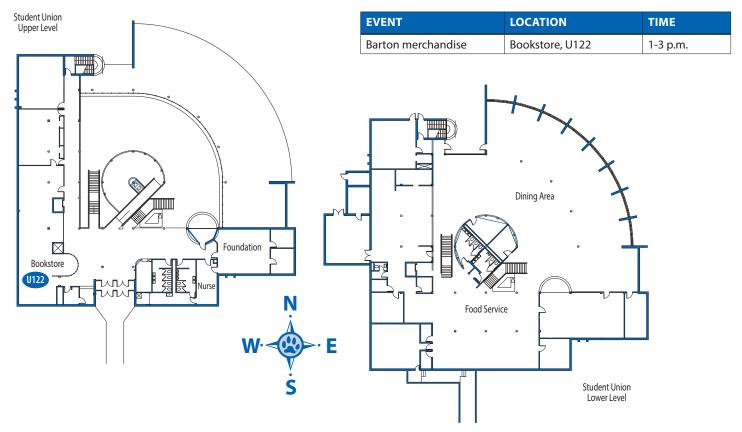

eaturing the Hilltop Singer Alumni Choir! | Auditorium, F-123     | 3 - 4:15 p.m. |

\*\*NOTE: No food or drinks are allowed in Fine Arts Building.

#### LEARNING RESOURCE CENTER



| EVENT                                                 | LOCATION | TIME          |
|-------------------------------------------------------|----------|---------------|
| Can you find me?<br>Interactive yearbook display      | L127     | All day       |
| Who am I?<br>Interactive display of College history   | L127     | All day       |
| Get to Know Your Library! Interactive<br>Card Catalog | L127     | All day       |
| 50th Anniversary College history display              | L127     | All day       |
| Veterans Assistance information                       | VA       | Noon - 3 p.m. |



#### STUDENT UNION