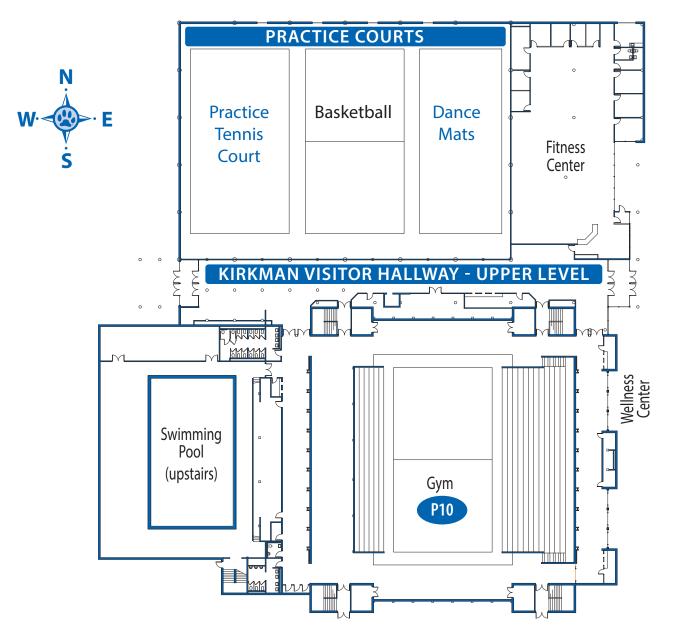

#### KIRKMAN STUDENT ACTIVITY CENTER

#### FINE ARTS BUILDING

| EVENT                                                                                                                       | LOCATION                              | TIME                     |
|-----------------------------------------------------------------------------------------------------------------------------|---------------------------------------|--------------------------|
| Sign up for a campus tour or apply for a chance to win a scholarship Employment Opportunities What's New@Barton Prize Table | Kirkman Visitor Hallway - upper level | All day                  |
| Cougar Booster Club                                                                                                         | Kirkman Visitor Hallway - upper level | 1 -3 p.m.                |
| Dancing Through 50 Decades (Movement activity)                                                                              | Dance Mats                            | 11:20 a.m.<br>12:20 p.m. |
| Free Throw and Hot Shot Contests                                                                                            | Gym, P10                              | 12:30 - 2 p.m.           |
| Children's swimming activities - bring your suit and towel!                                                                 | Swimming Pool                         | 12:30 - 2 p.m.           |
| Tennis activity                                                                                                             | Practice Tennis Court                 | 12:30 - 2 p.m.           |