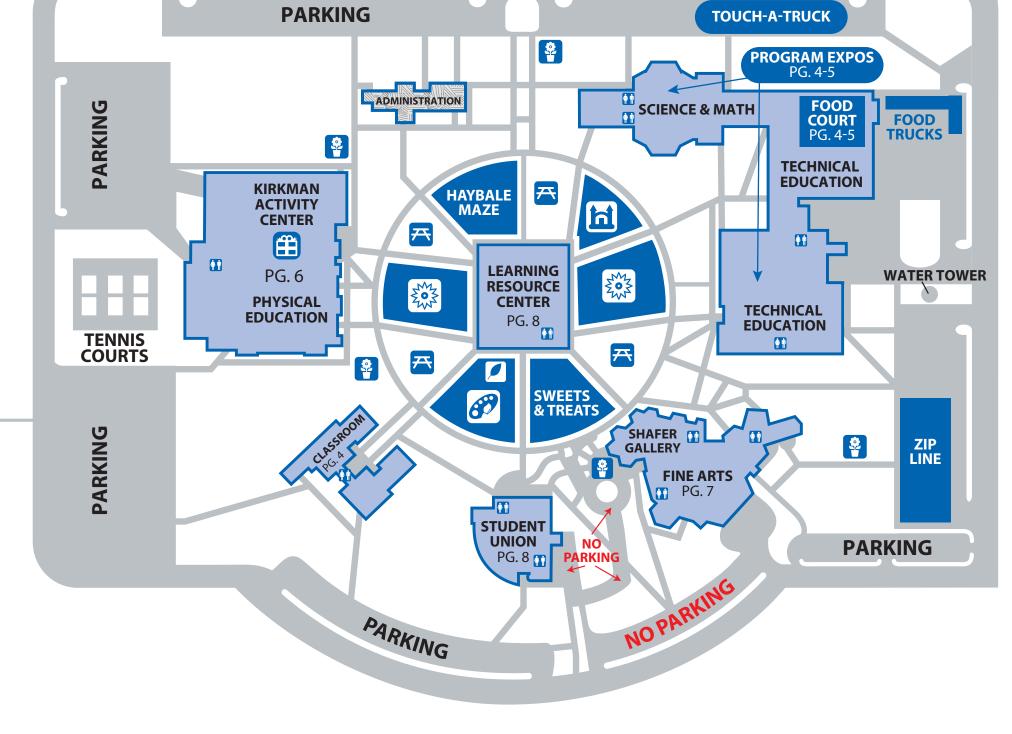

#### **CAMPUS MAP**

| LEGEND                        |            |
|-------------------------------|------------|
| Seating                       | 7          |
| Building closed to the public |            |
| Restrooms                     | <b>†</b> † |

| ACTIVITIES                                                        | TIME               | LOCATION                 |
|-------------------------------------------------------------------|--------------------|--------------------------|
| Welcome Stations                                                  | All day            | *                        |
| Photo Op with Bart & Miss Kitty                                   | 11 a.m 1 p.m.      | Food Court               |
| Women's Soccer   Men's Soccer                                     | 2 p.m.   4:30 p.m. | Soccer Field             |
| Barton Family Tree                                                | All day            |                          |
| Bounce Houses                                                     | All day            | h                        |
| Coloring, Pumpkin painting, Crafts, Face painting                 | All day            | <b>8</b>                 |
| Get your FREEbies at the prize table!<br>Prize ticket in tote bag | All day            | 田                        |
| Giant Lawn Games, Haybale Maze                                    | All day            | <b>E</b> • 3             |
| Learn About Barton's History                                      | All day            | Learning Resource Center |